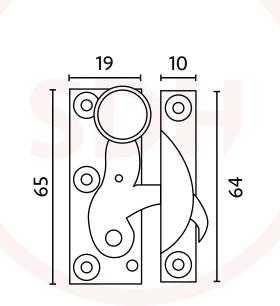

## Sash Heritage Claw Fastener with Knurled Knob (Locking)





## SASH + DOOR H A R D W A R E

NOTE : This product is made from Cast Brass and manufactured using the Traditional Sand Cast method. The items requiring a Lacquer protection are protected using the Electrophoretically Lacquered process giving a very attractive long-lasting product.

When cleaning the product, use a cloth soaked in warm soapy water and dry off using clan dry cloth – Do not use any chemical cleaners as this will harm the product and will break down the lacquer and tarnish the product. Due to the nature of the manufacturing process, a tolerance of + / - 5 % must be allowed on the weight and dimensions given on this product.