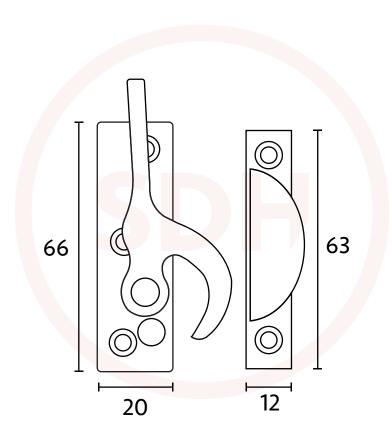

## Sash Heritage Claw Fastener Art Nouveau (Non-Locking)

## SASH + DOOR HARDWARE

NOTE: This product is made from Cast Brass and manufactured using the Traditional Sand Cast method. The items requiring a Lacquer protection are protected using the Electrophoretically Lacquered process giving a very attractive long-lasting product.