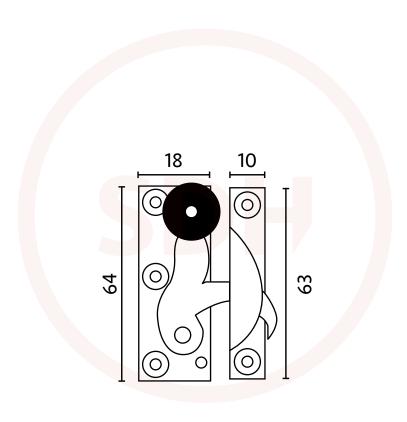

## Sash Heritage Claw Fastener with Wooden Knob (Non-Locking)





## SASH + DOOR HARDWARE

NOTE: This product is made from Cast Brass and manufactured using the Traditional Sand Cast method. The items requiring a Lacquer protection are protected using the Electrophoretically Lacquered process giving a very attractive long-lasting product.

When cleaning the product, use a cloth soaked in warm soapy water and dry off using clan dry cloth – Do not use any chemical cleaners as this will harm the product and will break down the lacquer and tarnish the product. Due to the nature of the manufacturing process, a tolerance of + / - 5 % must be allowed on the weight and dimensions given on this product.