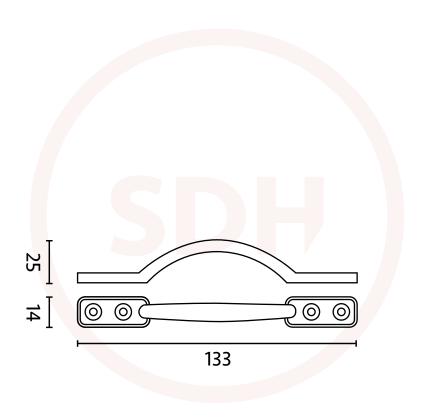

## Sash Heritage Sash Handle with Border





## SASH + DOOR HARDWARE

NOTE: This product is made from Cast Brass and manufactured using the Traditional Sand Cast method. The items requiring a Lacquer protection are protected using the Electrophoretically Lacquered process giving a very attractive long-lasting product.

When cleaning the product, use a cloth soaked in warm soapy water and dry off using clan dry cloth – Do not use any chemical cleaners as this will harm the product and will break down the lacquer and tarnish the product. Due to the nature of the manufacturing process, a tolerance of + / - 5 % must be allowed on the weight and dimensions given on this product.