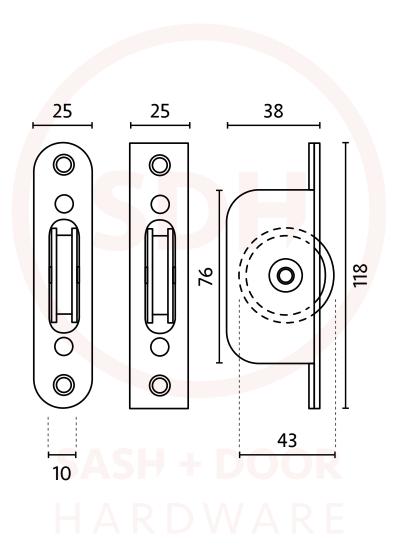

## 13/4" Ball Bearing Brass Wheel Pulley

NOTE: This product is made from Cast Brass and manufactured using the Traditional Sand Cast method. The items requiring a Lacquer protection are protected using the Electrophoretically Lacquered process giving a very attractive long-lasting product.