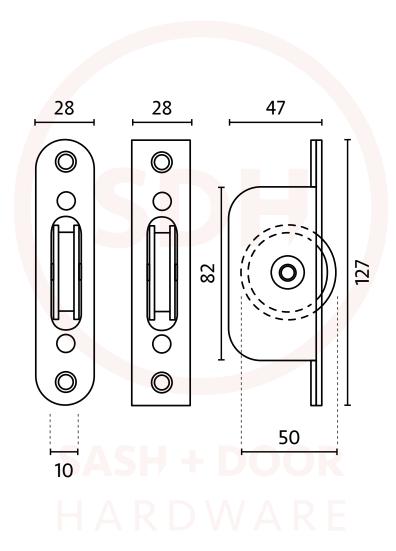

## 2" Ball Bearing Brass Wheel Pulley

NOTE: This product is made from Cast Brass and manufactured using the Traditional Sand Cast method. The items requiring a Lacquer protection are protected using the Electrophoretically Lacquered process giving a very attractive long-lasting product.