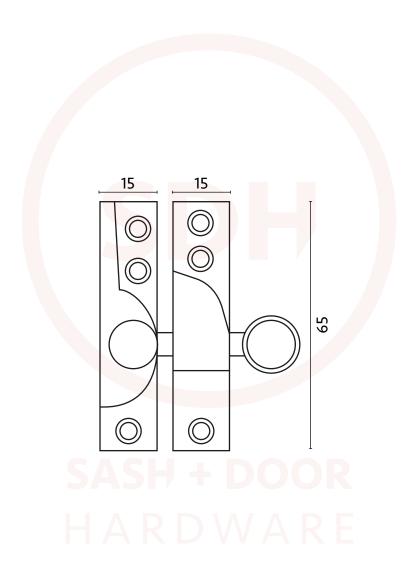

## Sash Heritage Narrow Straight Arm Fastener Raised Round Knob - Standard (Non Locking)

NOTE: This product is made from Cast Brass and manufactured using the Traditional Sand Cast method.

The items requiring a Lacquer protection are protected using the Electrophoretically Lacquered process giving a very attractive long-lasting product.