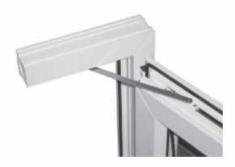

#### Step 3.

Ensure that the slide is in the locked position. Open the door to the required maximum angle (channel will slide in the Eurogroove) and then fix the channel with screws, minimum diameter 4mm.