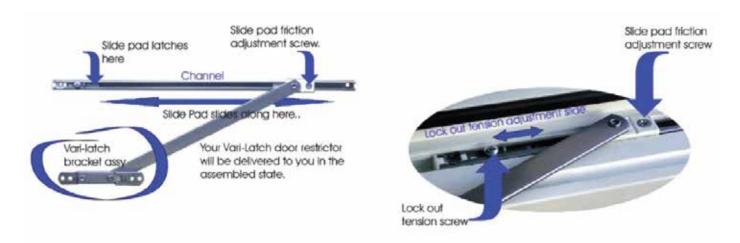

### Vari-Latch parts identification

#### Step 3.

Ensure that the slide is in the locked position. Open the door to the required maximum angle (channel will slide in the Eurogroove) and then fix the channel with screws, minimum diameter 4mm.