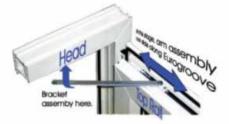

#### Step 2.

Locate the channel into door leaf Eurogroove on the top of the door with the Vari-Latch to hinge side. Reconnect the arm to the bracket assembly.