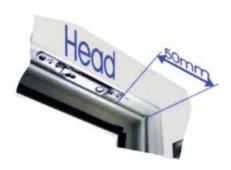

#### Step 1.

Detach the bracket assembly from the arm. Then position and fix the bracket on the underside of the door frame on the hinge side 50mm from the hinge corner and a minimum of 5mm from the front face. Ensure that the bracket release finger pad is away from the hinge corner.