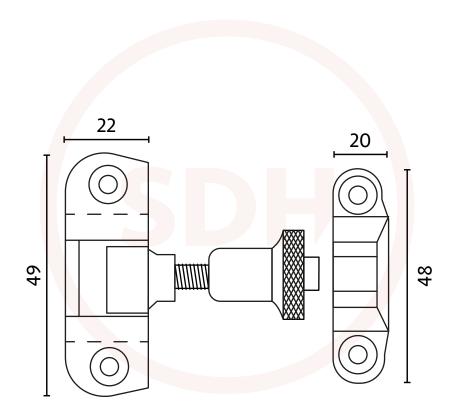

## Sash Heritage Brighton Acorn Fastener (Locking)

When cleaning the product, use a cloth soaked in warm soapy water and dry off using clan dry cloth – Do not use any chemical cleaners as this will harm the product and will break down the lacquer and tarnish the product. Due to the nature of the manufacturing process, a tolerance of + / - 5 % must be allowed on the weight and dimensions given on this product.