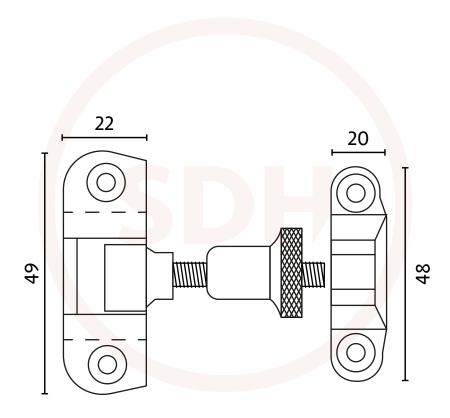

## Sash Heritage Brighton Acorn Fastener (Non-Locking)

## SASH + DOOR HARDWARE

NOTE: This product is made from Cast Brass and manufactured using the Traditional Sand Cast method. The items requiring a Lacquer protection are protected using the Electrophoretically Lacquered process giving a very attractive long-lasting product.