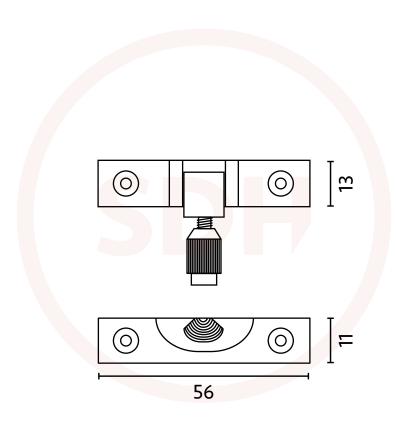

## Sash Heritage Brighton Fastener - Small (Locking)





## SASH + DOOR HARDWARE

NOTE: This product is made from Cast Brass and manufactured using the Traditional Sand Cast method. The items requiring a Lacquer protection are protected using the Electrophoretically Lacquered process giving a very attractive long-lasting product.

When cleaning the product, use a cloth soaked in warm soapy water and dry off using clan dry cloth – Do not use any chemical cleaners as this will harm the product and will break down the lacquer and tarnish the product. Due to the nature of the manufacturing process, a tolerance of + / - 5 % must be allowed on the weight and dimensions given on this product.