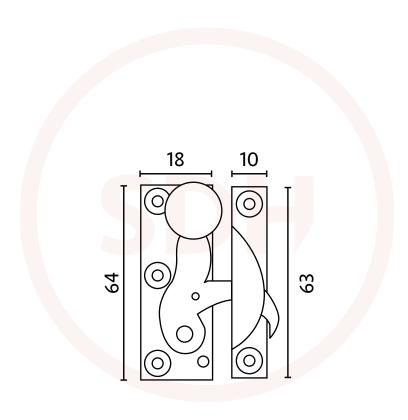

## **Sash Heritage Claw Fastener** with Brass Knob (*Locking*)

## SASH + DOOR HARDWARE

NOTE: This product is made from Cast Brass and manufactured using the Traditional Sand Cast method. The items requiring a Lacquer protection are protected using the Electrophoretically Lacquered process giving a very attractive long-lasting product.