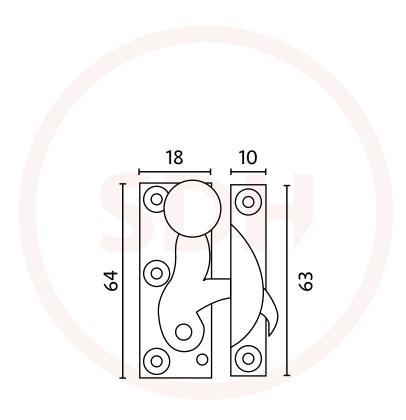

## Sash Heritage Claw Fastener with Brass Knob (Non-Locking)

## SASH + DOOR HARDWARE

NOTE: This product is made from Cast Brass and manufactured using the Traditional Sand Cast method. The items requiring a Lacquer protection are protected using the Electrophoretically Lacquered process giving a very attractive long-lasting product.