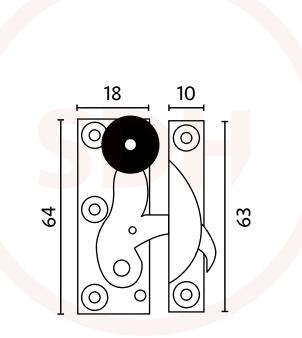

## Sash Heritage Claw Fastener with Ceramic Knob (Locking)





## SASH + DOOR H A R D W A R E

NOTE : This product is made from Cast Brass and manufactured using the Traditional Sand Cast method. The items requiring a Lacquer protection are protected using the Electrophoretically Lacquered process giving a very attractive long-lasting product.

When cleaning the product, use a cloth soaked in warm soapy water and dry off using clan dry cloth – Do not use any chemical cleaners as this will harm the product and will break down the lacquer and tarnish the product. Due to the nature of the manufacturing process, a tolerance of + / - 5 % must be allowed on the weight and dimensions given on this product.