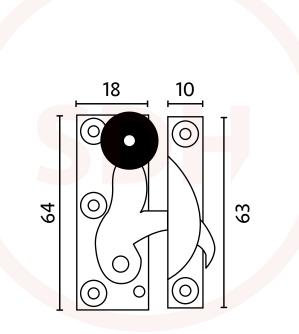

## Sash Heritage Claw Fastener with Ceramic Knob (Non-Locking)





## SASH + DOOR H A R D W A R E

NOTE : This product is made from Cast Brass and manufactured using the Traditional Sand Cast method. The items requiring a Lacquer protection are protected using the Electrophoretically Lacquered process giving a very attractive long-lasting product.

When cleaning the product, use a cloth soaked in warm soapy water and dry off using clan dry cloth – Do not use any chemical cleaners as this will harm the product and will break down the lacquer and tarnish the product. Due to the nature of the manufacturing process, a tolerance of + / - 5 % must be allowed on the weight and dimensions given on this product.