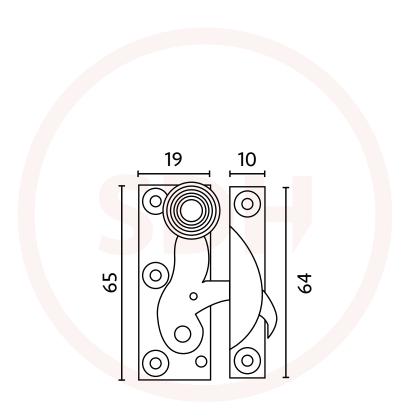

## Sash Heritage Claw Fastener with Reeded Knob (Locking)





## SASH + DOOR HARDWARE

NOTE: This product is made from Cast Brass and manufactured using the Traditional Sand Cast method. The items requiring a Lacquer protection are protected using the Electrophoretically Lacquered process giving a very attractive long-lasting product.

When cleaning the product, use a cloth soaked in warm soapy water and dry off using clan dry cloth – Do not use any chemical cleaners as this will harm the product and will break down the lacquer and tarnish the product. Due to the nature of the manufacturing process, a tolerance of + / - 5 % must be allowed on the weight and dimensions given on this product.