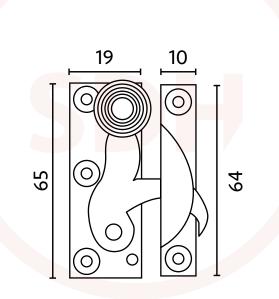

## Sash Heritage Claw Fastener with Reeded Knob (Non-Locking)





## SASH + DOOR H A R D W A R E

NOTE : This product is made from Cast Brass and manufactured using the Traditional Sand Cast method. The items requiring a Lacquer protection are protected using the Electrophoretically Lacquered process giving a very attractive long-lasting product.

When cleaning the product, use a cloth soaked in warm soapy water and dry off using clan dry cloth – Do not use any chemical cleaners as this will harm the product and will break down the lacquer and tarnish the product. Due to the nature of the manufacturing process, a tolerance of + / - 5 % must be allowed on the weight and dimensions given on this product.