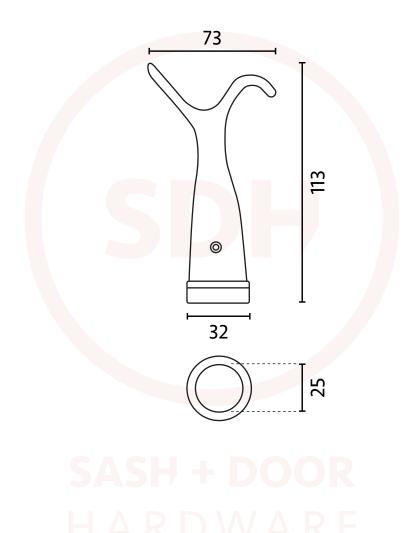

## **Pole Hook**

NOTE: This product is made from Cast Brass and manufactured using the Traditional Sand Cast method. The items requiring a Lacquer protection are protected using the Electrophoretically Lacquered process giving a very attractive long-lasting product.

When cleaning the product, use a cloth soaked in warm soapy water and dry off using clan dry cloth – Do not use any chemical cleaners as this will harm the product and will break down the lacquer and tarnish the product. Due to the nature of the manufacturing process, a tolerance of + / - 5 % must be allowed on the weight and dimensions given on this product.