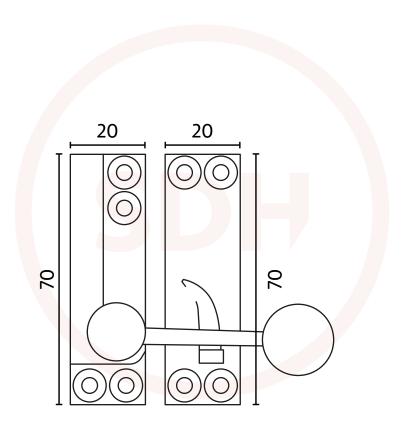

## **Sash Heritage Quandrant Fastener** with Disc Knob (Non-Locking)

## SASH + DOOR HARDWARE

NOTE: This product is made from Cast Brass and manufactured using the Traditional Sand Cast method. The items requiring a Lacquer protection are protected using the Electrophoretically Lacquered process giving a very attractive long-lasting product.