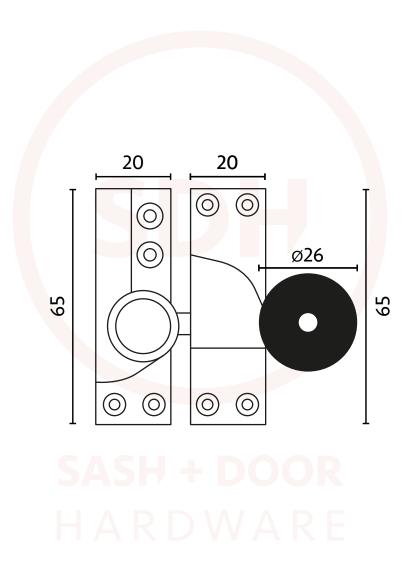

## Sash Heritage Straight Arm Fastener (Non-Locking)

NOTE: This product is made from Cast Brass and manufactured using the Traditional Sand Cast method. The items requiring a Lacquer protection are protected using the Electrophoretically Lacquered process giving a very attractive long-lasting product.