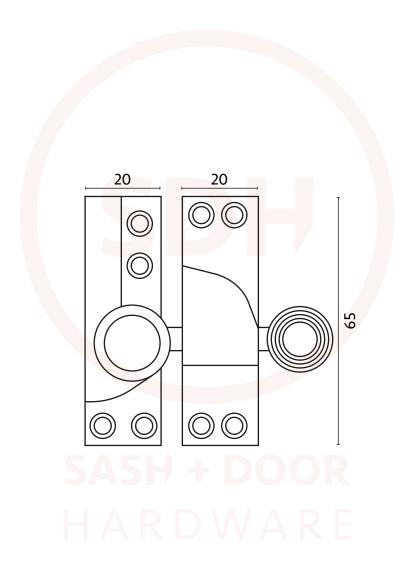

## Sash Heritage Straight Arm Fastener Beehive Knob - Standard (Non Locking)

NOTE: This product is made from Cast Brass and manufactured using the Traditional Sand Cast method. The items requiring a Lacquer protection are protected using the Electrophoretically Lacquered process giving a very attractive long-lasting product.