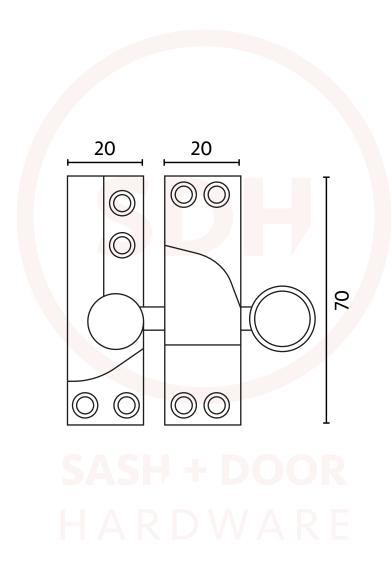

## Sash Heritage Straight Arm Fastener Beehive Knob (Non-Locking)

NOTE: This product is made from Cast Brass and manufactured using the Traditional Sand Cast method. The items requiring a Lacquer protection are protected using the Electrophoretically Lacquered process giving a very attractive long-lasting product.