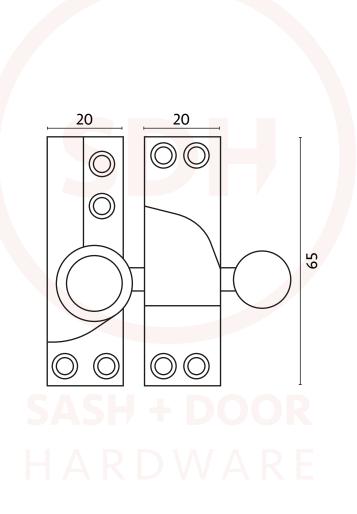

## Sash Heritage Straight Arm Fastener Plain Round Knob -Standard (Non Locking)

NOTE : This product is made from Cast Brass and manufactured using the Traditional Sand Cast method. The items requiring a Lacquer protection are protected using the Electrophoretically Lacquered process giving a very attractive long-lasting product.