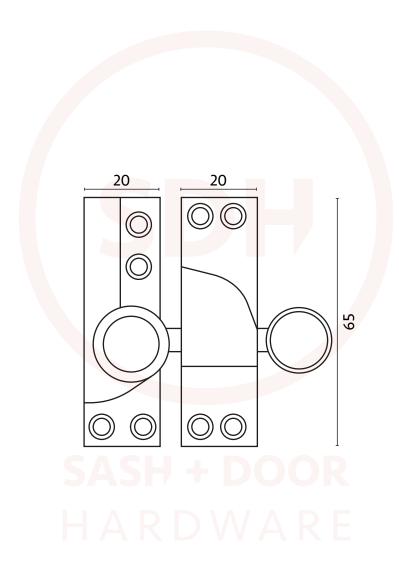

## Sash Heritage Straight Arm Fastener Raised Round Knob - Standard (Non Locking)

NOTE: This product is made from Cast Brass and manufactured using the Traditional Sand Cast method. The items requiring a Lacquer protection are protected using the Electrophoretically Lacquered process giving a very attractive long-lasting product.