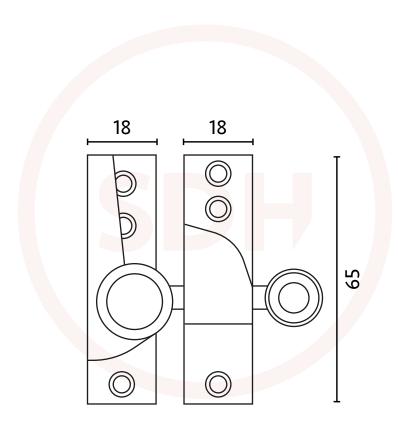

## Straight Arm Fastener Reeded Knob (Non Locking)

## SASH + DOOR HARDWARE

NOTE: This product is made from Cast Brass and manufactured using the Traditional Sand Cast method. The items requiring a Lacquer protection are protected using the Electrophoretically Lacquered process giving a very attractive long-lasting product.